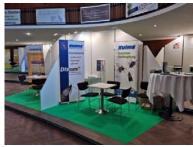

### **BOOTH INFORMATION 2024**

#### Exhibition stand examples - impressions













### **EARLYBIRD ANGEBOT ONLY TILL 15.12.2023**

If you book until 15.12.23, you will receive 2 trade fair tickets free of charge.

It pays to be quick!

Stand price flat rate 1.800,00 € plus VAT.

2 trade fair tickets



### **INDIVIDUAL STANDS - Exhibition stand components**



#### **Stand dimensions**





### **DOUBLE STANDS - Exhibition stand components**



# MunichOrganic

# TRADE SUPPLY LOGISTICS











#### **TABLE - TONDA 70/70**

Art.-Nr. 112501
Col. white
Frame Chrom matt
Top Wooden plöate

Width 70 cm Depth 70 cm Height 75 cm



#### CHAIR - BONNI

Art.-Nr. 112501 Col. black Frame Chrom

Seat Upholstery fabric

Width 48 cm
Depth 52 cm
Hight 75 cm
Seat height 44 cm

#### **DOUBLE STANDS - Exhibition stand components**



# MunichOrganic

### TRADE SUPPLY LOGISTICS