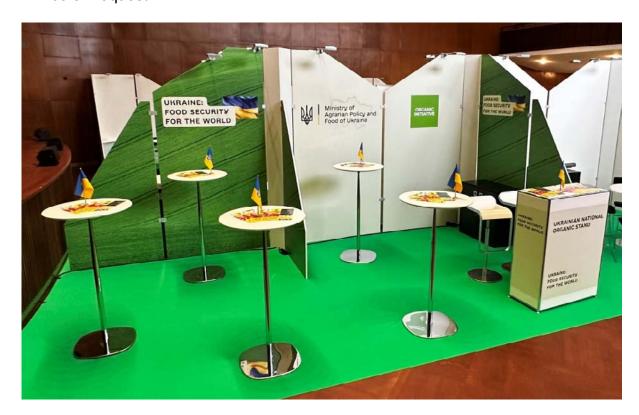

#### Exhibition stand examples - impressions

#### **Exhibition stand equipment**

- Carpet: Material Ripps, B1 flame retardant, mounted with double-sided adhesive tape and covered with masking film. Incl. dismantling and disposal.
- Stand construction: Wall panels in various heights, 13mm chipboard coated white.
- Furnishing: Round seating table with 4 meeting chairs, design as illustrated, incl. delivery and removal.
- Delivery, assembly/disassembly of the stand elements.
- Power supply at each table and 2 spotlights (light) per stand unit.