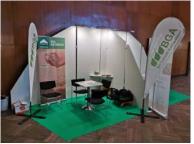

### **BOOTH INFORMATION 2024**

#### Exhibition stand examples - impressions













### **EARLYBIRD ANGEBOT ONLY TILL 15.12.2023**

If you book until 15.12.23, you will receive 2 trade fair tickets free of charge.

It pays to be quick!

Stand price flat rate 1.800,00 € plus VAT.

2 trade fair tickets



### **INDIVIDUAL STANDS - Exhibition stand components**



#### **Stand dimensions**





### **DOUBLE STANDS - Exhibition stand components**



# MunichOrganic

# TRADE SUPPLY LOGISTICS











#### **TABLE - TONDA 70/70**

Art.-Nr. 112501
Col. white
Frame Chrom matt
Top Wooden plöate

Width 70 cm Depth 70 cm Height 75 cm



#### CHAIR - BONNI

Art.-Nr. 112501 Col. black Frame Chrom

Seat Upholstery fabric

Width 48 cm
Depth 52 cm
Hight 75 cm
Seat height 44 cm

#### **DOUBLE STANDS - Exhibition stand components**



# MunichOrganic

### TRADE SUPPLY LOGISTICS