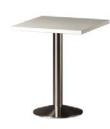

#### **TABLE - TONDA 70/70**

Art.-Nr. 112501
Col. white
Frame Chrom matt
Top Wooden plöate

Width 70 cm Depth 70 cm Height 75 cm