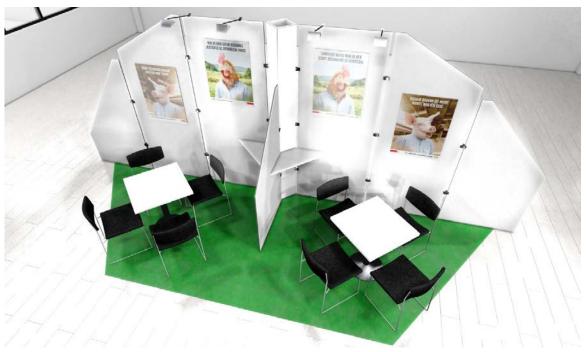

### **INDIVIDUAL STANDS - Exhibition stand components**

#### **Stand dimensions**

#### **Exhibition stand equipment**

- Carpet: Material Ripps, B1 flame retardant, mounted with double-sided adhesive tape and covered with masking film. Incl. dismantling and disposal.
- Stand construction: Wall panels in various heights, 13mm chipboard coated white.
- Furnishing: Round seating table with 4 meeting chairs, design as illustrated, incl. delivery and removal.
- Delivery, assembly/disassembly of the stand elements.
- Power supply at each table and 2 spotlights (light) per stand unit.