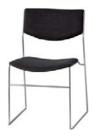

#### CHAIR - BONNI

Art.-Nr. 112501 Col. black Frame Chrom

Seat Upholstery fabric

Width 48 cm
Depth 52 cm
Hight 75 cm
Seat height 44 cm