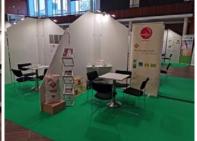

### **BOOTH INFORMATION 2024**

#### Exhibition stand examples - impressions













### **EARLYBIRD ANGEBOT ONLY TILL 15.12.2023**

If you book until 15.12.23, you will receive 2 trade fair tickets free of charge.

It pays to be quick!

Stand price flat rate 1.800,00 € plus VAT.

2 trade fair tickets



### **INDIVIDUAL STANDS - Exhibition stand components**



#### **Stand dimensions**





### **DOUBLE STANDS - Exhibition stand components**



# MunichOrganic

# TRADE SUPPLY LOGISTICS











#### **TABLE - TONDA 70/70**

Art.-Nr. 112501
Col. white
Frame Chrom matt
Top Wooden plöate

Width 70 cm Depth 70 cm Height 75 cm



#### CHAIR - BONNI

Art.-Nr. 112501 Col. black Frame Chrom

Seat Upholstery fabric

Width 48 cm
Depth 52 cm
Hight 75 cm
Seat height 44 cm

#### **DOUBLE STANDS - Exhibition stand components**



# MunichOrganic

### TRADE SUPPLY LOGISTICS