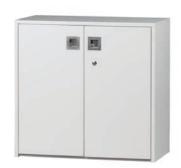

#### Sideboard SB02

Color: white

Profile: derived timber product

Height: 80 cm

Width / depth: 80x40cm