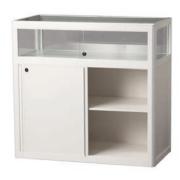

#### Table showcase TV01

Color: glass / white Profile: aluminum / white

Height: 95 cm

Width / depth: 100x50cm