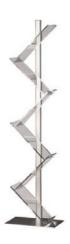

#### Brochure rack - P02

Color: Acrylic clear Shelf 6x DinA4 Height 154 cm

Width / depth: 42x30cm