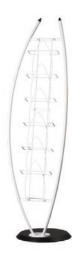

#### Brochure rack - P01

Frame - metal gray Shelf 6x DinA4 height 157 cm Width / depth: 44x40cm