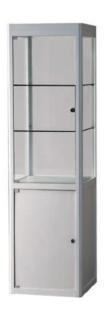

#### Column display case SV01

Color: glass / white Profile: aluminum Height: 190 cm

Width / depth: 50x50cm