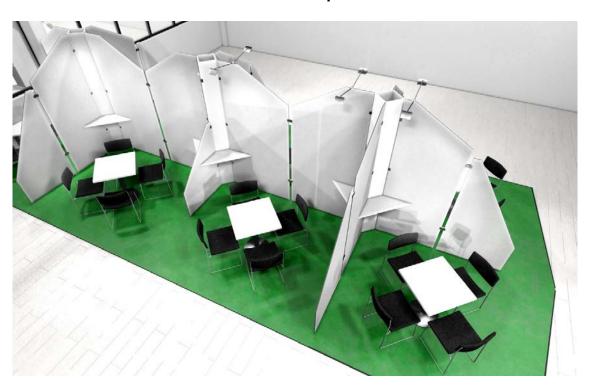

#### Exhibition stand examples - impressions

#### **Exhibition stand equipment**

- Carpet: Material Ripps, B1 flame retardant, mounted with double-sided adhesive tape and covered with masking film. Incl. dismantling and disposal.
- Stand construction: Wall panels in various heights, 13mm chipboard coated white.
- Furnishing: Round seating table with 4 meeting chairs, design as illustrated, incl. delivery and removal.
- Delivery, assembly/disassembly of the stand elements.
- Power supply at each table and 2 spotlights (light) per stand unit.