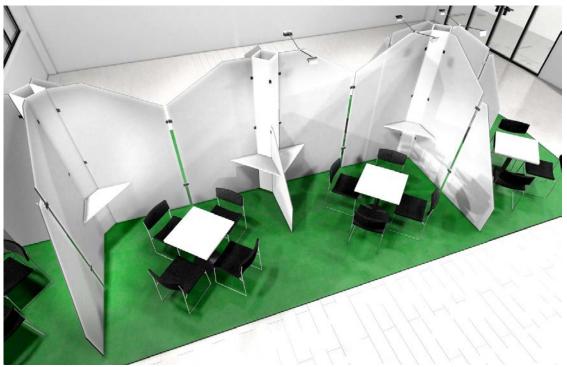

#### Exhibition stand examples - impressions

#### **Exhibition stand equipment**

- Carpet: Material Ripps, B1 flame retardant, mounted with double-sided adhesive tape and covered with masking film. Incl. dismantling and disposal.
- Stand construction: Wall panels in various heights, 13mm chipboard coated white.
- Furnishing: Round seating table with 4 meeting chairs, design as illustrated, incl. delivery and removal.
- Delivery, assembly/disassembly of the stand elements.
- Power supply at each table and 2 spotlights (light) per stand unit.