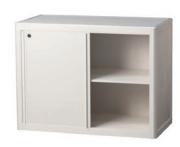

#### Sideboard SB02

Color: white

Profile: derived timber product

Height: 80 cm

Width / depth: 80x40cm