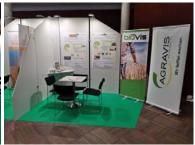

### **BOOTH INFORMATION 2024**

#### Exhibition stand examples - impressions













### **EARLYBIRD ANGEBOT ONLY TILL 15.12.2023**

If you book until 15.12.23, you will receive 2 trade fair tickets free of charge.

It pays to be quick!

Stand price flat rate 1.800,00 € plus VAT.

2 trade fair tickets



### **INDIVIDUAL STANDS - Exhibition stand components**



#### **Stand dimensions**





### **DOUBLE STANDS - Exhibition stand components**



# MunichOrganic

# TRADE SUPPLY LOGISTICS











#### **TABLE - TONDA 70/70**

Art.-Nr. 112501
Col. white
Frame Chrom matt
Top Wooden plöate

Width 70 cm Depth 70 cm Height 75 cm



#### CHAIR - BONNI

Art.-Nr. 112501 Col. black Frame Chrom

Seat Upholstery fabric

Width 48 cm
Depth 52 cm
Hight 75 cm
Seat height 44 cm

#### **DOUBLE STANDS - Exhibition stand components**



# MunichOrganic

### TRADE SUPPLY LOGISTICS