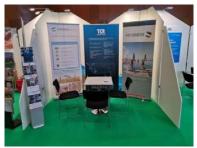

### **BOOTH INFORMATION 2024**

#### Exhibition stand examples - impressions













### **EARLYBIRD ANGEBOT ONLY TILL 15.12.2023**

If you book until 15.12.23, you will receive 2 trade fair tickets free of charge.

It pays to be quick!

Stand price flat rate 1.800,00 € plus VAT.

2 trade fair tickets



### **INDIVIDUAL STANDS - Exhibition stand components**



#### **Stand dimensions**





### **DOUBLE STANDS - Exhibition stand components**



# MunichOrganic

# TRADE SUPPLY LOGISTICS











#### **TABLE - TONDA 70/70**

Art.-Nr. 112501
Col. white
Frame Chrom matt
Top Wooden plöate

Width 70 cm Depth 70 cm Height 75 cm



#### CHAIR - BONNI

Art.-Nr. 112501 Col. black Frame Chrom

Seat Upholstery fabric

Width 48 cm
Depth 52 cm
Hight 75 cm
Seat height 44 cm

#### **DOUBLE STANDS - Exhibition stand components**



# MunichOrganic

### TRADE SUPPLY LOGISTI