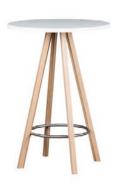

#### **TABLE - TONDA 70/70**

Art.-Nr. 112501
Col. white
Frame Chrom matt
Top Wooden plöate

Width 70 cm Depth 70 cm Height 75 cm