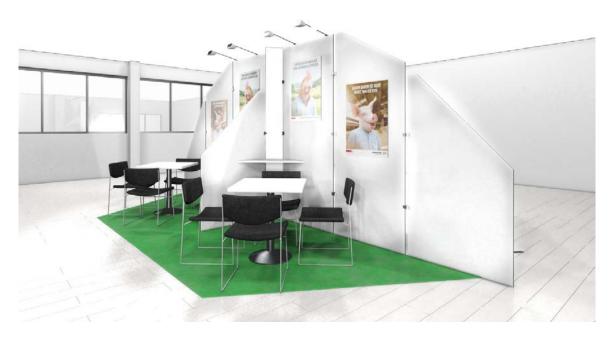

### **DOUBLE STANDS - Exhibition stand components**

#### **DOUBLE STANDS - Exhibition stand components**

#### **Exhibition stand equipment**

- Carpet: Material Ripps, B1 flame retardant, mounted with double-sided adhesive tape and covered with masking film. Incl. dismantling and disposal.
- Stand construction: Wall panels in various heights, 13mm chipboard coated white.
- Furnishing: Round seating table with 4 meeting chairs, design as illustrated, incl. delivery and removal.
- Delivery, assembly/disassembly of the stand elements.
- Power supply at each table and 2 spotlights (light) per stand unit.