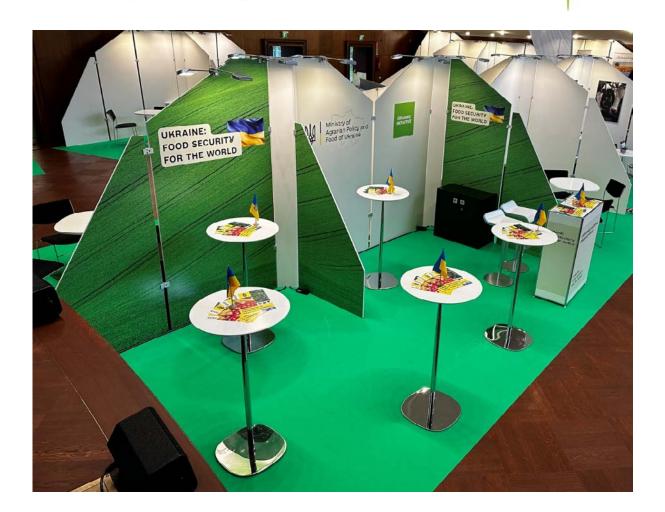

#### Exhibition stand examples - impressions

#### **Exhibition stand equipment**

- Carpet: Material Ripps, B1 flame retardant, mounted with double-sided adhesive tape and covered with masking film. Incl. dismantling and disposal.
- Stand construction: Wall panels in various heights, 13mm chipboard coated white.
- Furnishing: Round seating table with 4 meeting chairs, design as illustrated, incl. delivery and removal.
- Delivery, assembly/disassembly of the stand elements.
- Power supply at each table and 2 spotlights (light) per stand unit.