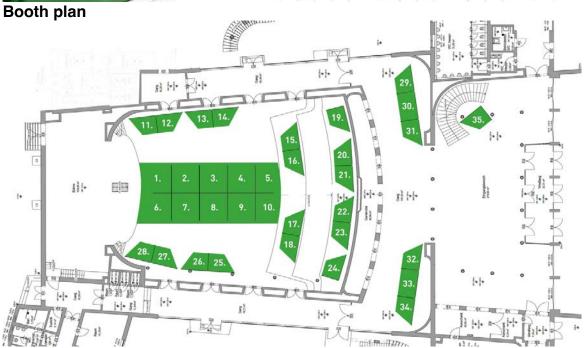

### **EARLYBIRD ANGEBOT ONLY TILL 15.12.2023**

If you book until 15.12.23, you will receive 2 trade fair tickets free of charge.

It pays to be quick!

Stand price flat rate 1.800,00 € plus VAT.

2 trade fair tickets



### **INDIVIDUAL STANDS - Exhibition stand components**



#### **Stand dimensions**





### **DOUBLE STANDS - Exhibition stand components**



# MunichOrganic

# TRADE SUPPLY LOGISTICS











#### **TABLE - TONDA 70/70**

Art.-Nr. 112501
Col. white
Frame Chrom matt
Top Wooden plöate

Width 70 cm Depth 70 cm Height 75 cm



#### CHAIR - BONNI

Art.-Nr. 112501 Col. black Frame Chrom

Seat Upholstery fabric

Width 48 cm
Depth 52 cm
Hight 75 cm
Seat height 44 cm

#### **DOUBLE STANDS - Exhibition stand components**



# MunichOrganic

### TRADE SUPPLY LOGISTICS











#### **Exhibition stand equipment**

- Carpet: Material Ripps, B1 flame retardant, mounted with double-sided adhesive tape and covered with masking film. Incl. dismantling and disposal.
- Stand construction: Wall panels in various heights, 13mm chipboard coated white.
- Furnishing: Round seating table with 4 meeting chairs, design as illustrated, incl. delivery and removal.
- Delivery, assembly/disassembly of the stand elements.
- Power supply at each table and 2 spotlights (light) per stand unit.

Stand price flat rate 1.800,00 € zzgl. USt.

#### **BOOK YOUR BOOTH NOW!**

To book your exhibition stand, please send us a written order via MO@bwab.de

#### **Additional orders**

#### Sideboard SB01

Color: white

Profile: aluminum white

Height: 75 cm

Width / depth: 100x50cm





####